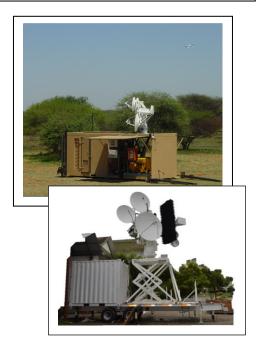

## **KEY FEATURES**

- COMPLETE SOLUTION FOR RADAR THREAT, COMMUNICATION GENERATION AND ECM SIGNAL ANALYSIS
- TURNKEY RADAR & EW TEST, EVALUATION AND CALIBRATION SYSTEM
- 50 MHZ TO 40 GHZ COVERAGE
- RADAR ND COMMUNICATION SIGNALS
- ANTENNA AZ/EL
  POSITIONER WITH TV
  CAMERA CONTROL &
  VIDEO/GPS TRACKING
- HIGH POWER TWTA'S,
- HIGH GAIN ANTENNAS
- TV CAMERA AND TRACKING SYSTEM
- TRACKING FACILITY GPS, AIS AND RADAR TRACKING

## Shelter Based Modern Communication and Radar EW Test and Training Systems

Aidin Technologies PVT Ltd Shelter based EW RF Simulator System is a highly flexible solution that replicates complex, modern EW environments to test mission systems. Designed to test Naval and Air Force sensor suites from ESM to ECM Jammers.