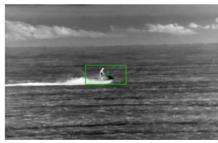

## **Target Tracking Software Applications**

- · Security and surveillance
- UAV & UGV
- Manned vehicles and Vessels
- Automated video analysis
- Laser based Directed Energy Systems

Sophisticated Threat Signatures: Radar and Communication Signals