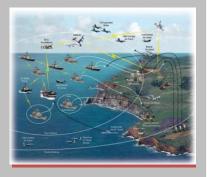

## Shelter Based Modern Communication and Radar EW Test and Training Systems

Aidin Technologies PVT Ltd Shelter based EW RF Simulator System is a highly flexible solution that replicates complex, modern EW environments to test mission systems. Designed to test Naval and Air Force sensor suites from ESM to ECM Jammers.

The EW RF Simulator System can test both Communications and Radar mission systems including those that measure Direction Finding (DF).

Wideband system can generate pulsed and continuous wave (CW) signals from 50MHz to 40 GHz. Creating real work threat from the past, present and the future