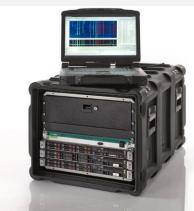

## **KEY FEATURES**

- COMPLETE SOLUTION FOR RADAR THREAT, COMMUNICATION GENERATION AND ECM SIGNAL ANALYSIS
- TURNKEY RADAR & EW TEST, EVALUATION AND CALIBRATION SYSTEM
- 50 MHZ TO 40 GHZ COVERAGE
- RADAR ND COMMUNICATION SIGNALS
- ANTENNA AZ/EL
  POSITIONER WITH TV
  CAMERA CONTROL &
  VIDEO/GPS TRACKING
- HIGH POWER TWTA'S,
- HIGH GAIN ANTENNAS
- TV CAMERA AND TRACKING SYSTEM
- TRACKING FACILITY GPS, AIS AND RADAR TRACKING