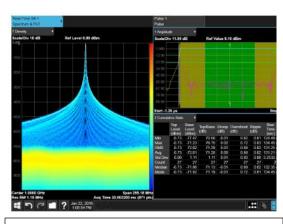

The EW RF Simulator System can test both Communications and Radar mission systems including those that measure Direction Finding (DF).

Wideband system can generate pulsed and continuous wave (CW) signals from 50MHz to 40 GHz. Creating real work threat from the past, present and the future